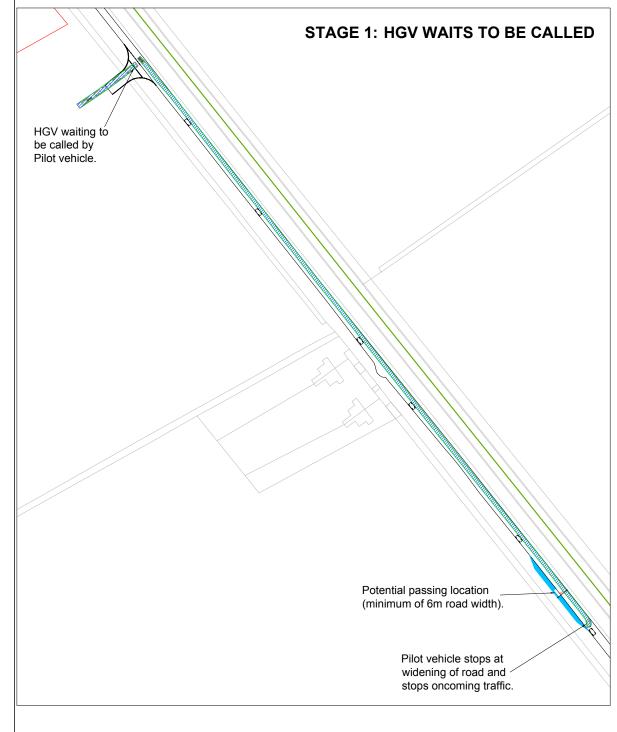

## Outline Traffic Management Plan

**Appendix 3 Deadline 8** 

STAGE 2: HGV TRAVELS TO DESIGNATED **PASSING PLACE** HGV travels to designated passing place. HGV stops at the designated passing location. Stationary oncoming traffic now able to move past waiting HGV and pilot STAGE 3: PILOT MANOEUVRE IS REPEATED vehicle and continue on OR (IF ROAD WIDTH PERMITS) their journey.

**HGV CONTINUES UNAIDED** 

| PRO | <b>JECT</b> |
|-----|-------------|
|-----|-------------|

NORFOLK VANGUARD OFFSHORE **WIND FARM** 

TITLE: PILOT VEHICLE WITH PASSING

**PLACES** 

|     |      |    |         | Drg No | TP-PB47476-DR011 |
|-----|------|----|---------|--------|------------------|
|     |      |    |         | Rev    | D0.1             |
|     |      |    |         | Date   | 02.05.18         |
| Rev | Date | Ву | Comment | Layout | LAYOUT           |